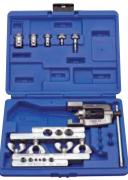

## FLARING (45°) & SWAGING TOOL

For 1/8" to 3/4" O.D. tubing.

275-FS

Flares and swages. Converts quickly. Screw-type feed. Ideal for use in close quarters. Two bars included cover 9 sizes. Swivel-type swaging adapters and flaring cone are hardened steel, chrome finished for easy operation. Self-centering, slip-on forged steel yoke. Includes tool case. Wt. 3.5 lbs. Flares 1/8", 3/16", 1/4", 5/16", 3/8", 7/16", 1/2", 5/8" and 3/4" O.D. Includes 5 swage adapters for 7 tube sizes: 3/16", 1/4", 5/16", 3/8",

1/2", 5/8", 3/4" O.D.

Replacement parts: 278-FS-03X04X06 Adapter

278-FS-10 Adapter 5/8". 278-FS-12 Adapter 3/4" 3/16" 1/4" 3/8" 278-FS-05 Adapter 5/16". \$38600 Flaring Cone.

278-FS-08 Adapter 1/2".

275-FS