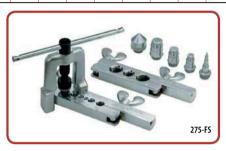

## FLARING (45°) & SWAGING TOOL

For 1/8" to 3/4" O.D. tubing.

275-FS

Flares and swages. Converts quickly. Screw-type feed. Ideal for use in close quarters. Two bars included cover 9 sizes. Swivel-type swaging adapters and flaring cone are hardened steel, chrome finished for easy operation. Self-centering, slip-on forged steel yoke. Includes tool case. Wt. 3.5 lbs. Flares 1/8", 3/16", 1/4", 5/16", 3/8", 7/16", 1/2", 5/8" and 3/4" O.D. Includes 5 swage adapters for 7 tube sizes: 3/16", 1/4", 5/16", 3/8",

1/2", 5/8", 3/4" O.D.

Replacement parts: 278-FS-03X04X06 Adapter

278-FS-10 Adapter 5/8". 278-FS-12 Adapter 3/4" 3/16" 1/4" 3/8" 278-FS-05 Adapter 5/16". \$38600 Flaring Cone.

278-FS-08 Adapter 1/2".

275-FS