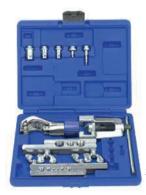

#### 45° FLARING, SWAGING AND CUTTING KIT

For soft copper, aluminum, steel, stainless steel and brass tubing.

Kit contains a TC-1000 tube cutter for 1/8" to 1-1/8" O.D. tubing and

275-FS 45° flaring and swaging tool. Includes tool case. Wt. 3.0 lbs. Flares: 1/8", 3/16", 1/4", 5/16", 3/8", 7/16", 1/2", 5/8"

and 3/4" O.D. tubing.

Swages: 3/16", 1/4", 5/16", 3/8", 1/2", 5/8" and 3/4"

O.D. tubing.